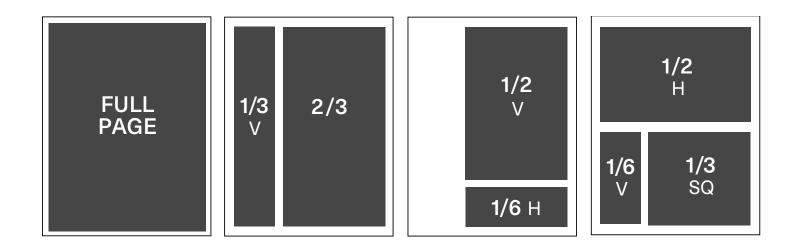

### 2025 NET RATES

0175

Prices listed below are per insertion. Rates subject to change without notice.

| SIZE      |         |         |         |         |
|-----------|---------|---------|---------|---------|
| Frequency | OPEN    | Зх      | 6x      | 12x     |
| Full      | \$2,812 | \$2,106 | \$1,828 | \$1,407 |
| Two Third | \$2,542 | \$1,906 | \$1,652 | \$1,398 |
| Half      | \$1,836 | \$1,377 | \$1,193 | \$1,012 |
| One Third | \$1,654 | \$1,242 | \$1,075 | \$913   |
| One Sixth | \$1,247 | \$936   | \$811   | \$685   |

#### **DISPLAY AD DIMENSIONS**

| SIZES IN INCHES      | WIDTH | HEIGHT |
|----------------------|-------|--------|
| Full Page with bleed | 8.625 | 11.125 |
| Trim size*           | 8.375 | 10.875 |
| Live area**          | 7.875 | 10.375 |
| Full Page non bleed  | 7.875 | 10.375 |
| 2/3                  | 4.75  | 9.625  |
| 1/2 H – horizontal   | 7.5   | 4.625  |
| 1/2 V – vertical     | 4.75  | 7.125  |
| 1/3 SQ – square      | 4.75  | 4.625  |
| 1/3 V – vertical     | 2.25  | 9.625  |
| 1/6 H – horizontal   | 4.75  | 2.125  |
| 1/6 V – vertical     | 2.25  | 4.625  |